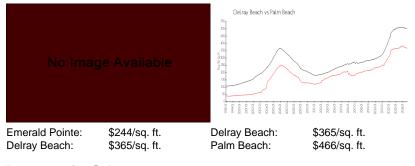

r the last 6 months:  | 6   |
| Number of sales over the last 3 months:  | 3   |

### **Building Association Information**

Emerald Pointe Address: 7648 Emerald Pointe Blvd, Delray Beach, FL 33446 Phone: +1 561-495-5509

http://emeraldpointedelraybeach.com/

#### **Recent Sales**

| Unit # | Size        | Closing Date | Sale Price | PPSF  |
|--------|-------------|--------------|------------|-------|
| 1      | 1,706 sq ft | Nov 2024     | \$335,000  | \$196 |
|        | 1,540 sq ft | Nov 2024     | \$450,000  | \$292 |
|        | 2,030 sq ft | Oct 2024     | \$395,000  | \$195 |
|        | 1,878 sq ft | Aug 2024     | \$409,000  | \$218 |
| 2      | 1,839 sq ft | Jun 2024     | \$310,000  | \$169 |
|        | 1,419 sq ft | Jun 2024     | \$320,000  | \$226 |

#### **Market Information**



#### **Inventory for Sale**

| Emerald Pointe | 3% |
|----------------|----|
| Delray Beach   | 3% |
| Palm Beach     | 4% |

Enanciel Points

#### the second s





## Avg. Time to Close Over Last 12 Months

| Emerald Pointe |  |
|----------------|--|
| Delray Beach   |  |
| Palm Beach     |  |

36 days 56 days 60 days