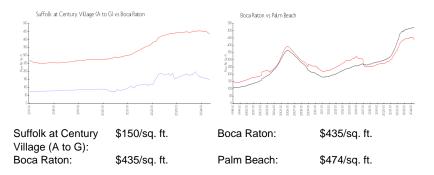

## **Inventory for Sale**

| Suffolk at Century Village (A to G) | 9% |
|-------------------------------------|----|
| Boca Raton                          | 3% |
| Palm Beach                          | 3% |