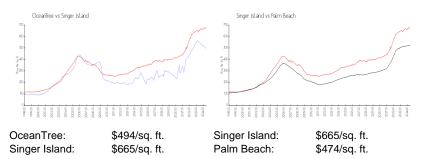

#### **Inventory for Sale**

| OceanTree     | 5% |
|---------------|----|
| Singer Island | 4% |
| Palm Beach    | 3% |

## Avg. Time to Close Over Last 12 Months

| OceanTree     | 105 days |
|---------------|----------|
| Singer Island | 83 days  |
| Palm Beach    | 58 days  |

Built in 1978 - 146 Units - 20 floors N Ocean Dr