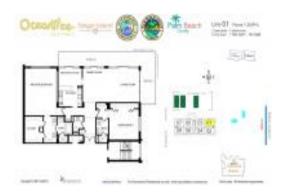

# Unit 101 - OceanTree

101 - 3400 N Ocean Dr, Singer Island, FL, Palm Beach 33404

## **Unit Information**

| MLS Number:<br>Status:<br>Size:<br>Bedrooms:<br>Full Bathrooms:<br>Half Bathrooms:<br>Parking Spaces:<br>View: | F10448775<br>Active<br>1,620 Sq ft.<br>2<br>1 |
|----------------------------------------------------------------------------------------------------------------|-----------------------------------------------|
| Rental Price:                                                                                                  | \$6,800                                       |
| List PPSF:                                                                                                     | \$4                                           |
| Valuated Price:                                                                                                | \$796,000                                     |
| Valuated PPSF:                                                                                                 | \$479                                         |