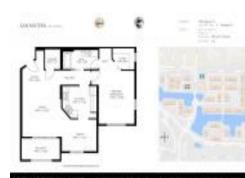

# Unit 3019 Alcazar PI # 307 - San Matera the Gardens (30 blocks)

3019 Alcazar Pl # 307 - 2724-2730 Anzio Ct, Palm Beach Gardens, FL, Palm Beach 33410

### **Unit Information**

| MLS Number:     | F  |
|-----------------|----|
| Status:         | A  |
| Size:           | 9  |
| Bedrooms:       | 1  |
| Full Bathrooms: | 1  |
| Half Bathrooms: | 0  |
| Parking Spaces: | 0  |
| View:           | La |
| List Price:     | \$ |
| List PPSF:      | \$ |
| Valuated Price: | \$ |
| Valuated PPSF:  | \$ |
|                 |    |

F10448825 Active 955 Sq ft. 1 0 Open Space Parking Lake \$285,000 \$298 \$302,000 \$316

The above valuated price is a baseline figure that does not take into account any specific renovation, upgrade, split, merge, or deterioration of the unit.