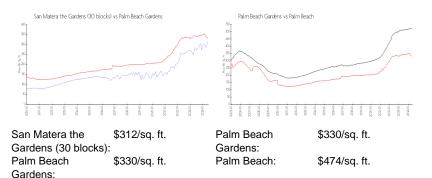

#### **Market Information**

| San Matera the Gardens (30 blocks) | 2% |
|------------------------------------|----|
| Palm Beach Gardens                 | 3% |
| Palm Beach                         | 3% |