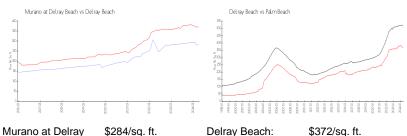

#### **Market Information**

Beach:

Delray Beach:

\$372/sq. ft.

Delray Beach:

Palm Beach: \$474/sq. ft.