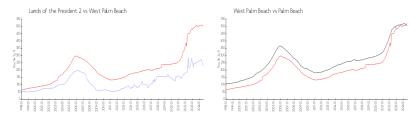

#### **Market Information**

Lands of the \$226/sq. ft. West Palm Beach: \$505/sq. ft. President 2:

West Palm Beach: \$505/sq. ft. Palm Beach: \$474/sq. ft.