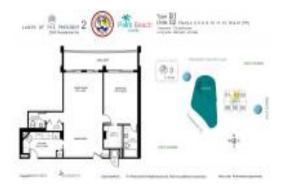

## Unit 402 - Lands of the President 2

402 - 2000 Presidential Wy, West Palm Beach, FL, Palm Beach 33401

#### **Unit Information**

 MLS Number:
 F10449021

 Status:
 Active

 Size:
 890 Sq ft.

Bedrooms:
Full Bathrooms:
Half Bathrooms:

Parking Spaces: Assigned Parking, Guest Parking

 View:
 Golf View

 List Price:
 \$193,999

 List PPSF:
 \$218

 Valuated Price:
 \$195,000

 Valuated PPSF:
 \$217

The above valuated price is a baseline figure that does not take into account any specific renovation, upgrade, split, merge, or deterioration of the unit.