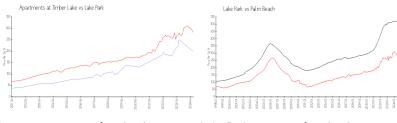

#### **Market Information**

Apartments at

\$200/sq. ft.

Lake Park:

\$282/sq. ft.

Timber Lake: Lake Park:

\$282/sq. ft.

Palm Beach: \$474/sq. ft.