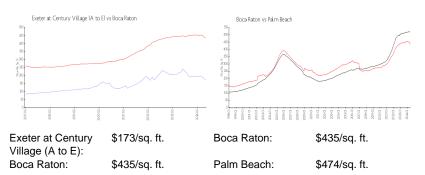

### **Market Information**

#### **Inventory for Sale**

| Exeter at Century Village (A to E) | 5% |
|------------------------------------|----|
| Boca Raton                         | 3% |
| Palm Beach                         | 3% |

## Avg. Time to Close Over Last 12 Months

| Exeter at Century Village (A to E) | 78 days |
|------------------------------------|---------|
| Boca Raton                         | 59 days |
| Palm Beach                         | 58 days |