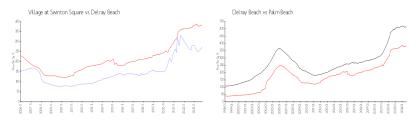

# Unit 123 S Longport Cir # 9D - Village at Swinton Square

123 S Longport Cir # 9D - 125 N Longport Cir, Delray Beach, FL, Palm Beach 33483

#### **Unit Information**

 MLS Number:
 F10449355

 Status:
 Active

 Size:
 1,674 Sq ft.

Bedrooms:3Full Bathrooms:2Half Bathrooms:1Parking Spaces:None

 View:
 Pool Area View

 List Price:
 \$449,000

 List PPSF:
 \$268