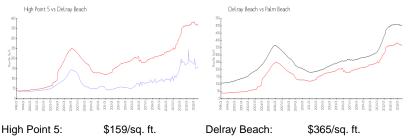

#### **Market Information**

| High  | P01  | nt : | <b>)</b> : |
|-------|------|------|------------|
| Delra | iy B | ead  | ch:        |

\$159/sq. ft. \$365/sq. ft.

Palm Beach:

\$365/sq. ft. \$466/sq. ft.