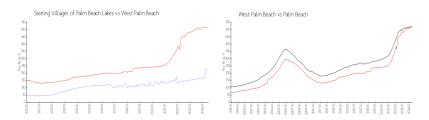

#### **Market Information**

Sterling Villages of \$219/sq. ft. West Palm Beach: \$516/sq. ft.

Palm Beach Lakes:

West Palm Beach: \$516/sq. ft. Palm Beach: \$474/sq. ft.