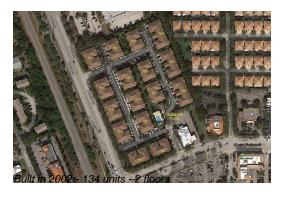

## **Building Information**

Number of units: 134
Number of active listings for rent: 0
Number of active listings for sale: 4
Building inventory for sale: 2%
Number of sales over the last 12 months: 7
Number of sales over the last 6 months: 5
Number of sales over the last 3 months: 4