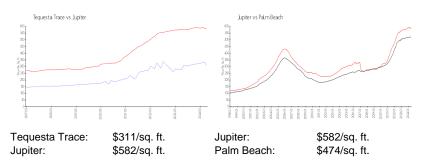

# **Inventory for Sale**

Tequesta Trace 3% Jupiter 3% Palm Beach 3%

### Avg. Time to Close Over Last 12 Months

Tequesta Trace 59 days Jupiter 68 days

Palm Beach 58 days