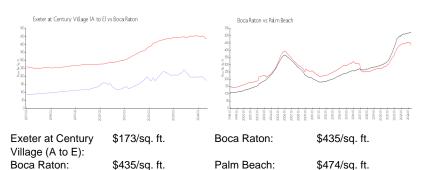

## **Inventory for Sale**

Exeter at Century Village (A to E) 5%
Boca Raton 3%
Palm Beach 3%

# Avg. Time to Close Over Last 12 Months

Exeter at Century Village (A to E) 78 days
Boca Raton 59 days
Palm Beach 58 days