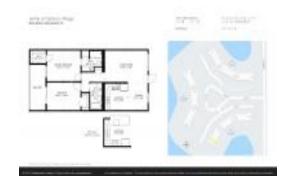

# Unit 4038 Hythe C - Hythe at Century Village A B&C

4038 Hythe C - 1037-4054 Hythe C, Boca Raton, FL, Palm Beach 33434

#### **Unit Information**

 MLS Number:
 F10452112

 Status:
 Active

 Size:
 896 Sq ft.

 Bedrooms:
 2

 Full Bathrooms:
 2

 Half Bathrooms:
 0

Parking Spaces: