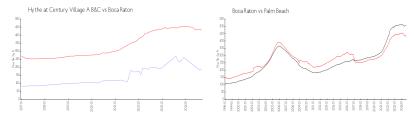

#### **Market Information**

Hythe at Century \$188/sq. ft. Boca Raton: \$431/sq. ft.

Village A B&C:

Boca Raton: \$431/sq. ft. Palm Beach: \$466/sq. ft.