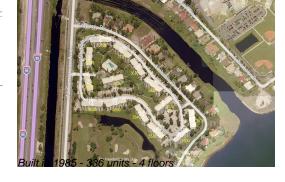

# Unit 3540 Whitehall Dr # 206 - Whitehall **Condominiums Of The Lands Of The President**

3540 Whitehall Dr # 206 - 3500 Whitehall Dr, West Palm Beach, FL, Palm Beach 33401

## **Building Information**

Number of units: 336 Number of active listings for rent: O Number of active listings for sale: 12 Building inventory for sale: 3% Number of sales over the last 12 months: 13 Number of sales over the last 6 months: Number of sales over the last 3 months: