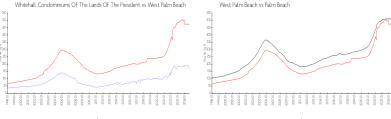

#### **Market Information**

West Palm Beach: Whitehall \$171/sq. ft. \$470/sq. ft.

Condominiums Of The Lands Of The President:

West Palm Beach: \$470/sq. ft. Palm Beach: \$466/sq. ft.

Whitehall Condominiums Of The Lands Of 4%

The President

West Palm Beach 4% Palm Beach 4%