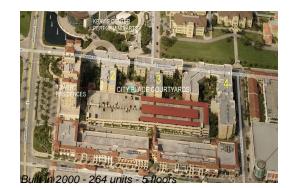

#### **Building Information**

| Number of units:                         | 264 |
|------------------------------------------|-----|
| Number of active listings for rent:      | 20  |
| Number of active listings for sale:      | 15  |
| Building inventory for sale:             | 5%  |
| Number of sales over the last 12 months: | 6   |
| Number of sales over the last 6 months:  | 3   |
| Number of sales over the last 3 months:  | 0   |
|                                          |     |

### **Building Association Information**

Courtyards In City Place Condominium Assoc 720 Sapodilla Avenue West Palm Beach, FL33401 (561) 655-3512