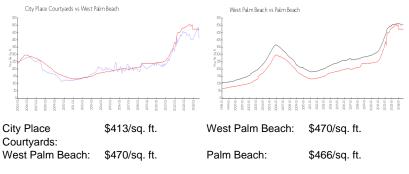

### **Inventory for Sale**

| City Place Courtyards | 6% |
|-----------------------|----|
| West Palm Beach       | 4% |
| Palm Beach            | 4% |

## Avg. Time to Close Over Last 12 Months

| City Place Courtyards | 46 days |
|-----------------------|---------|
| West Palm Beach       | 55 days |
| Palm Beach            | 61 days |