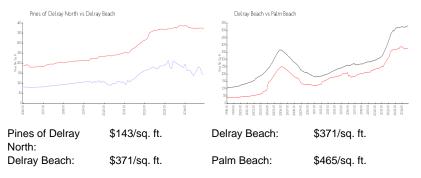

#### **Market Information**

#### **Inventory for Sale**

| Pines of Delray North | 4% |
|-----------------------|----|
| Delray Beach          | 3% |
| Palm Beach            | 4% |

# Avg. Time to Close Over Last 12 Months

| Pines of Delray North | 67 days |
|-----------------------|---------|
| Delray Beach          | 59 days |
| Palm Beach            | 62 days |