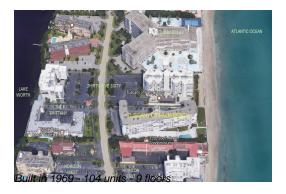

## **Building Information**

Number of units: 104
Number of active listings for rent: 0
Number of active listings for sale: 3
Building inventory for sale: 2%
Number of sales over the last 12 months: 4
Number of sales over the last 6 months: 2
Number of sales over the last 3 months: 2