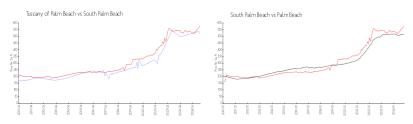

## **Market Information**

Tuscany of Palm \$519/sq. ft. South Palm Beach: \$577/sq. ft.

Beach:

South Palm Beach: \$577/sq. ft. Palm Beach: \$466/sq. ft.