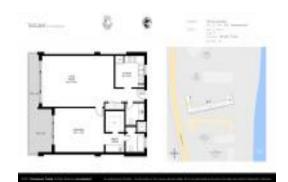

# Unit 311 - Tuscany of Palm Beach

311 - 3570 S Ocean Blvd, South Palm Beach, FL, Palm Beach 33480

#### **Unit Information**

 MLS Number:
 F10454339

 Status:
 Active

 Size:
 810 Sq ft.

 Bedrooms:
 1

Full Bathrooms: 1
Half Bathrooms: 1

Parking Spaces:

View: