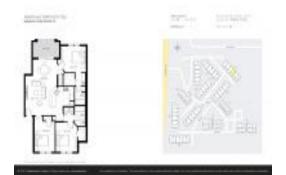

#### **Unit Information**

 MLS Number:
 F10454417

 Status:
 Active

 Size:
 1,144 Sq ft.

 Bedrooms:
 3

Full Bathrooms: 2
Half Bathrooms: 0

Parking Spaces: 2 Or More Spaces
View: Garden View, Preserve

 List Price:
 \$365,000

 List PPSF:
 \$319

 Valuated Price:
 \$328,000

 Valuated PPSF:
 \$253

The above valuated price is a baseline figure that does not take into account any specific renovation, upgrade, split, merge, or deterioration of the unit.