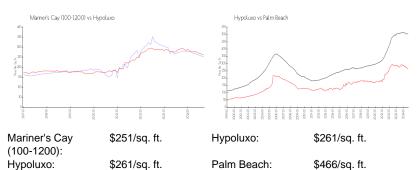

#### **Inventory for Sale**

| Mariner's Cay (100-1200) | 6% |
|--------------------------|----|
| Hypoluxo                 | 3% |
| Palm Beach               | 4% |

# Avg. Time to Close Over Last 12 Months

Mariner's Cay (100-1200) 71 days Hypoluxo 66 days Palm Beach 60 days