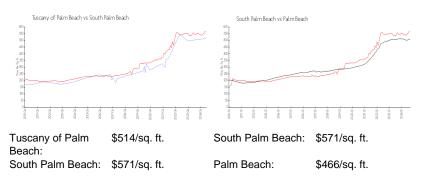

### **Inventory for Sale**

| Tuscany of Palm Beach | 5% |
|-----------------------|----|
| South Palm Beach      | 6% |
| Palm Beach            | 4% |

## Avg. Time to Close Over Last 12 Months

| Tuscany of Palm Beach | 105 days |
|-----------------------|----------|
| South Palm Beach      | 88 days  |

Palm Beach

60 days