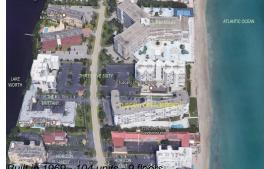

# **Building Information**

| Number of units:                         | 104 |
|------------------------------------------|-----|
| Number of active listings for rent:      | 0   |
| Number of active listings for sale:      | 5   |
| Building inventory for sale:             | 4%  |
| Number of sales over the last 12 months: | 4   |
| Number of sales over the last 6 months:  | 2   |
| Number of sales over the last 3 months:  | 2   |
|                                          |     |

## **Building Association Information**

Tuscany of Palm Beach Inc 3570 South Ocean Boulevard Palm Beach, FL 33480 Phone: (561) 585-9404