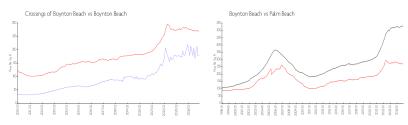

## **Market Information**

Crossings of Boynton\$179/sq. ft.

Beach:

Boynton Beach: \$267/sq. ft.

Boynton Beach: \$267/sq. ft.

Palm Beach: \$464/sq. ft.