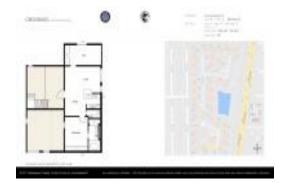

# Unit 26 Crossings Cir # G - Crossings of Boynton Beach

26 Crossings Cir # G - 1-35 Crossings Cir, Boynton Beach, FL, Palm Beach 33435

#### **Unit Information**

MLS Number: F10455465 Active Status: 953 Sq ft. Size: Bedrooms: 2 Full Bathrooms: 2 Half Bathrooms: 0 Parking Spaces: 1 Space View: Garden View List Price: \$270,000 List PPSF: \$283 \$172,000 Valuated Price: Valuated PPSF: \$180