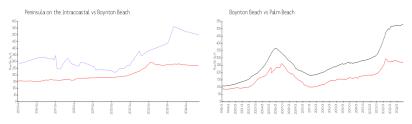

### **Market Information**

Peninsula on the \$500/sq. ft. Boynton Beach: \$267/sq. ft. Intracoastal:

Boynton Beach: \$267/sq. ft. Palm Beach: \$464/sq. ft.