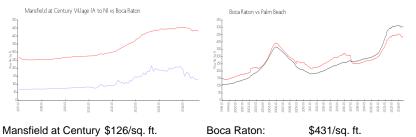

## **Market Information**

| Village (A to N): |               |             | •             |
|-------------------|---------------|-------------|---------------|
| Boca Raton:       | \$431/sq. ft. | Palm Beach: | \$466/sq. ft. |