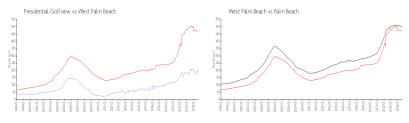

#### **Market Information**

Presidential Golfview:

\$177/sq. ft.

West Palm Beach: \$470/sq. ft.

West Palm Beach: \$470/sq. ft. Palm Beach: \$466/sq. ft.