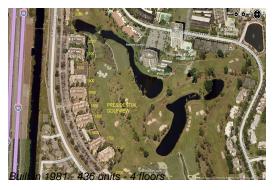

## **Building Information**

Number of units: 436
Number of active listings for rent: 0
Number of active listings for sale: 16
Building inventory for sale: 3%
Number of sales over the last 12 months: 16
Number of sales over the last 6 months: 6
Number of sales over the last 3 months: 1

#### **Building Association Information**

Presidential Golfview Condo West Palm Beach, FL 33401 1700 N Congress Ave Apt A, (561) 684-7725 1720 N Congress Ave Apt A, (561) 471-0981 1750 N Congress Ave, (561) 688-0892 1820 N Congress Ave Apt A, (561) 686-6342 1850 N Congress Ave, (561) 686-1077 1860 N Congress Ave (561) 686-4948 1900 S Congress Ave Ste A, (561) 683-7512 2000 N Congress Ave # A, (561) 684-1531