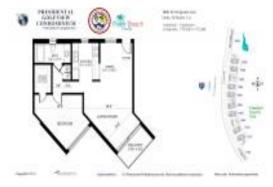

# Unit 1880 N Congress Ave # 210 - Presidential Golfview

1880 N Congress Ave # 210 - 1700 N Congress Ave, West Palm Beach, FL, Palm Beach 33401

#### **Unit Information**

F10456490 MLS Number: Status: Active 775 Sq ft. Size: Bedrooms: Full Bathrooms: 0 Half Bathrooms: Parking Spaces: 1 Space View: Other View List Price: \$165,000 List PPSF: \$213 Valuated Price: \$137,000 Valuated PPSF: \$177