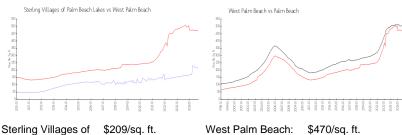

#### **Market Information**

Palm Beach Lakes: West Palm Beach: \$470/sq. ft.

Palm Beach:

200011. ¢ 11 0/04.

\$466/sq. ft.

Inventory for Sale

| Sterling Villages of Palm Beach Lakes | 3% |
|---------------------------------------|----|
| West Palm Beach                       | 4% |
| Palm Beach                            | 4% |