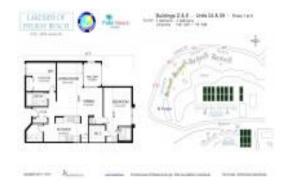

#### **Unit Information**

 MLS Number:
 F10456904

 Status:
 Active

 Size:
 1,160 Sq ft.

Bedrooms: 2 Full Bathrooms: 2 Half Bathrooms: 0

Parking Spaces: 1 Space, Assigned Parking

View:

 Rental Price:
 \$3,500

 List PPSF:
 \$3

 Valuated Price:
 \$377,000

 Valuated PPSF:
 \$355

The above valuated price is a baseline figure that does not take into account any specific renovation, upgrade, split, merge, or deterioration of the unit.