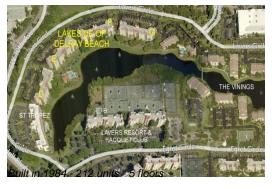

## **Building Information**

Number of units: 212
Number of active listings for rent: 10
Number of active listings for sale: 2
Building inventory for sale: 0%
Number of sales over the last 12 months: 15
Number of sales over the last 6 months: 5
Number of sales over the last 3 months: 4

# **Building Association Information**

Lakeside of Delray Beach 1915 Lavers Circle Suite E-106 Delray Beach FL 33444 (561) 278-8558

http://lakeside-delraybeach.com/