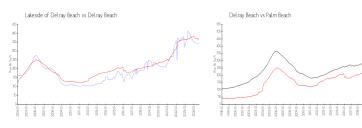

### **Market Information**

Lakeside of Delray \$3

\$342/sq. ft.

Delray Beach:

\$365/sq. ft.

Beach: Delray Beach:

\$365/sq. ft.

Palm Beach: \$466/sq. ft.