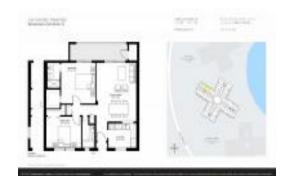

#### **Unit Information**

 MLS Number:
 F10456967

 Status:
 Active

 Size:
 930 Sq ft.

 Bedrooms:
 2

Full Bathrooms: 2
Half Bathrooms: 0

Parking Spaces: Assigned Parking, Guest Parking

View: