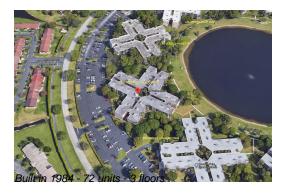

### **Building Information**

Number of units: 72
Number of active listings for rent: 0
Number of active listings for sale: 6
Building inventory for sale: 8%
Number of sales over the last 12 months: 3
Number of sales over the last 6 months: 0
Number of sales over the last 3 months: 0