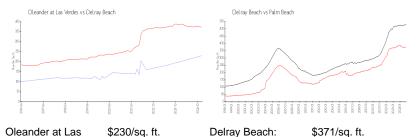

ned Parking, Guest Parking

View:

 Rental Price:
 \$1,750

 List PPSF:
 \$2

 Valuated Price:
 \$213,000

 Valuated PPSF:
 \$229

The above valuated price is a baseline figure that does not take into account any specific renovation, upgrade, split, merge, or deterioration of the unit.

### **Building Information**

Number of units: 72
Number of active listings for rent: 0
Number of active listings for sale: 6
Building inventory for sale: 8%
Number of sales over the last 12 months: 3
Number of sales over the last 6 months: 0
Number of sales over the last 3 months: 0

# **Building Association Information**

Las Verdes Property Owners Association 5121 Las Verdes Circle, Delray Beach, Fl 33484

Phone: (561)-498-8230, Fax: (561)-498-7155

email: lasverdespoa@gmail.com

### Market Information



Verdes:

\$371/sq. ft. Palm Beach: \$465/sq. ft.

#### **Inventory for Sale**

Delray Beach:

Oleander at Las Verdes 8%
Delray Beach 3%
Palm Beach 4%

# Avg. Time to Close Over Last 12 Months

Oleander at Las Verdes 82 days
Delray Beach 59 days
Palm Beach 62 days