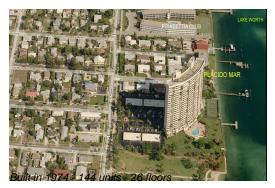

## **Building Information**

Number of units: 144
Number of active listings for rent: 0
Number of active listings for sale: 11
Building inventory for sale: 7%
Number of sales over the last 12 months: 2
Number of sales over the last 6 months: 2
Number of sales over the last 3 months: 1

# **Building Association Information**

Placido Mar Association, Inc 5200 N Flagler Drive # 1505 West Palm Beach, FL33407-2755 (561) 842-3233