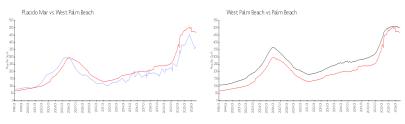

### **Market Information**

Placido Mar: \$371/sq. ft. West Palm Beach: \$470/sq. ft. West Palm Beach: \$466/sq. ft.