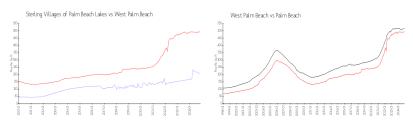

#### **Market Information**

Sterling Villages of \$207/sq. ft.

Palm Beach Lakes:

\$496/sq. ft.

West Palm Beach: \$496/sq. ft.

Palm Beach: \$467/sq. ft.