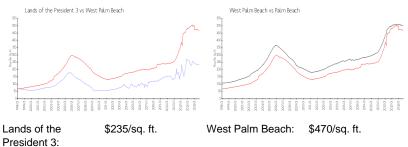

#### **Market Information**

20 days

| West Palm Beach: | \$470/sq. ft. | Palm Beach: | \$466/sq. ft. |
|------------------|---------------|-------------|---------------|
|                  |               |             |               |