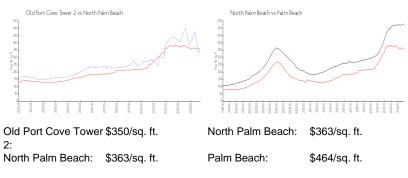

Association Three Inc 124 Lakeshore Drive Apartment 1129 North Palm Beach, FL 33408 Phone: (561) 626-3982

#### **Recent Sales**

| Unit #   | Size        | Closing Date | Sale Price  | PPSF  |
|----------|-------------|--------------|-------------|-------|
| 621      | 1,508 sq ft | Jan 2025     | \$349,000   | \$231 |
| 1114     | 1,450 sq ft | Nov 2024     | \$425,000   | \$293 |
| G28-G-29 | 2,870 sq ft | Jul 2024     | \$1,580,000 | \$551 |
| 819      | 1,535 sq ft | Jul 2024     | \$460,000   | \$300 |
| 910      | 1,450 sq ft | Jun 2024     | \$500,000   | \$345 |
| 520      | 1,595 sq ft | Jun 2024     | \$375,000   | \$235 |
| 210      | 1,235 sq ft | Jun 2024     | \$291,600   | \$236 |
| 1020     | 1,235 sq ft | Jun 2024     | \$492,000   | \$398 |

#### **Market Information**



#### **Inventory for Sale**

Old Port Cove Tower 2 North Palm Beach 8% 6%





## Avg. Time to Close Over Last 12 Months

| Old Port Cove Tower 2 | 55 days |
|-----------------------|---------|
| North Palm Beach      | 72 days |
| Palm Beach            | 62 days |