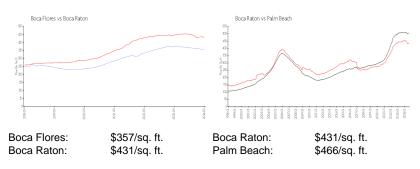

ion of the unit.

### **Building Information**

| Number of units:                         | 120 |
|------------------------------------------|-----|
| Number of active listings for rent:      | 0   |
| Number of active listings for sale:      | 3   |
| Building inventory for sale:             | 2%  |
| Number of sales over the last 12 months: | 1   |
| Number of sales over the last 6 months:  | 1   |
| Number of sales over the last 3 months:  | 1   |

#### **Building Association Information**

**Boca Flores** Condominium Association, Inc. 9167 Passiflora Way Boca Raton, FL 33428 c/o Castle Management, LLC 12270 SW 3rd St Suite #200 Plantation, FL 33325 Phone: 1-800-337-5850 Fax: (954) 792-6928

https://www.bocaflorescondo.com/Page/28

#### **Recent Sales**



#### **Market Information**



# **Inventory for Sale**

| Boca Flores | 3% |
|-------------|----|
| Boca Raton  | 4% |
| Palm Beach  | 4% |







burlest.

# Avg. Time to Close Over Last 12 Months

| Boca Flores | n/a     |
|-------------|---------|
| Boca Raton  | 61 days |
| Palm Beach  | 61 days |