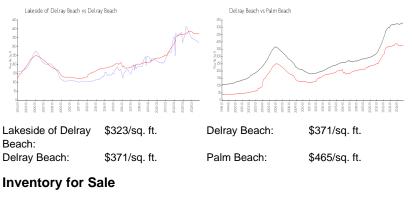

## **Market Information**

| Lakeside of Delray Beach | 2% |
|--------------------------|----|
| Delray Beach             | 3% |
| Palm Beach               | 4% |