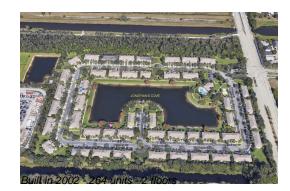

# Unit 4803 Palmbrooke Cir - Jonathan's Cove

4803 Palmbrooke Cir - 4543-5267 Palmbrook Cir, West Palm Beach, FL, Palm Beach 33417

## **Building Information**

| Number of units:                         | 264 |
|------------------------------------------|-----|
| Number of active listings for rent:      | 0   |
| Number of active listings for sale:      | 10  |
| Building inventory for sale:             | 3%  |
| Number of sales over the last 12 months: | 10  |
| Number of sales over the last 6 months:  | 7   |
| Number of sales over the last 3 months:  | 5   |