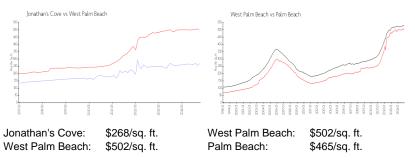

#### **Inventory for Sale**

| Jonathan's Cove | 4% |
|-----------------|----|
| West Palm Beach | 4% |
| Palm Beach      | 4% |

# Avg. Time to Close Over Last 12 Months

| Jonathan's Cove | 79 days |
|-----------------|---------|
| West Palm Beach | 56 days |
| Palm Beach      | 62 days |