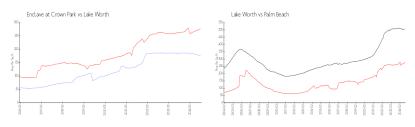

#### **Market Information**

Enclave at Crown \$176/sq. ft. Lake Worth: \$277/sq. ft. Park:
Lake Worth: \$277/sq. ft. Palm Beach: \$466/sq. ft.