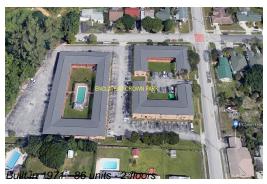

### Unit 18 - Enclave at Crown Park

18 - 1829 N A St, Lake Worth, FL, Palm Beach 33460

### **Building Information**

Number of units: 86
Number of active listings for rent: 0
Number of active listings for sale: 8
Building inventory for sale: 9%
Number of sales over the last 12 months: 5
Number of sales over the last 6 months: 4
Number of sales over the last 3 months: 1