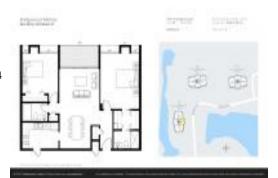

#### **Unit Information**

 MLS Number:
 F10460888

 Status:
 Active

 Size:
 1,050 Sq ft.

 Bedrooms:
 2

Full Bathrooms: 2 Half Bathrooms: 0 Parking Spaces: 1 Space View: Lake List Price: \$324,900 List PPSF: \$309 \$182,000 Valuated Price: Valuated PPSF: \$173