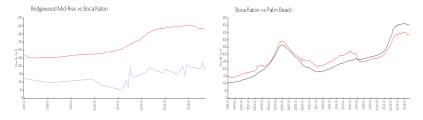

### **Market Information**

Bridgewood Mid- \$177/sq. ft. Boca Raton: \$431/sq. ft. Rise:

Boca Raton: \$431/sq. ft. Palm Beach: \$466/sq. ft.