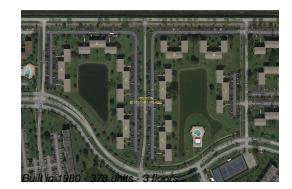

# Unit 72 Preston B - Preston at Century Village (A to I)

72 Preston B - 1-378 Preston, Boca Raton, FL, Palm Beach 33434

#### **Building Information**

| Number of units:                         | 378 |
|------------------------------------------|-----|
| Number of active listings for rent:      | 0   |
| Number of active listings for sale:      | 26  |
| Building inventory for sale:             | 6%  |
| Number of sales over the last 12 months: | 15  |
| Number of sales over the last 6 months:  | 9   |
| Number of sales over the last 3 months:  | 4   |
|                                          |     |

### **Building Association Information**

Century Village at Boca Raton Address: 19296 Lyons Rd, Boca Raton, FL 33434 Phone: +1 561-451-1211