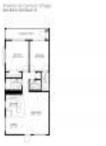

#### **Unit Information**

| MLS Number:     | F10461116                              |
|-----------------|----------------------------------------|
| MLS Number.     | 110401110                              |
| Status:         | Active                                 |
| Size:           | 840 Sq ft.                             |
| Bedrooms:       | 2                                      |
| Full Bathrooms: | 1                                      |
| Half Bathrooms: | 1                                      |
| Parking Spaces: | Assigned Parking, Guest Parking        |
| View:           | Garden View, Lagoon, Tennis Court View |
| List Price:     | \$239,000                              |
| List PPSF:      | \$285                                  |
| Valuated Price: | \$114,000                              |
| Valuated PPSF:  | \$137                                  |