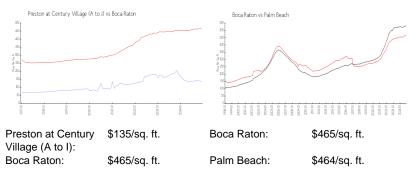

# Inventory for Sale

| Preston at Century Village (A to I) | 7% |  |
|-------------------------------------|----|--|
| Boca Raton                          | 4% |  |
| Palm Beach                          | 4% |  |

# Avg. Time to Close Over Last 12 Months

| Draston at Contumy Village (A to I) | 07 days |
|-------------------------------------|---------|
| Preston at Century Village (A to I) | 97 days |
| Boca Raton                          | 62 days |
| Palm Beach                          | 62 days |