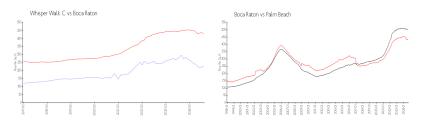

#### **Market Information**

Whisper Walk C: \$229/sq. ft. Boca Raton: \$431/sq. ft. Boca Raton: \$431/sq. ft. Palm Beach: \$466/sq. ft.