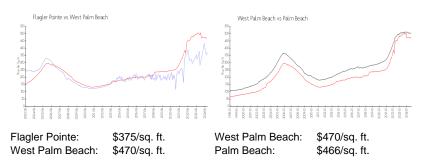

### **Market Information**

## Inventory for Sale

| Flagler Pointe  | 8% |
|-----------------|----|
| West Palm Beach | 4% |
| Palm Beach      | 4% |

## Avg. Time to Close Over Last 12 Months

| Flagler Pointe  | 62 days |
|-----------------|---------|
| West Palm Beach | 55 days |
| Palm Beach      | 60 days |