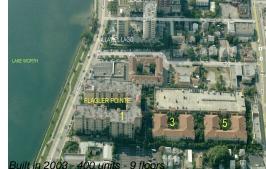

## **Building Information**

| Number of units:                         | 400 |
|------------------------------------------|-----|
| Number of active listings for rent:      | 27  |
| Number of active listings for sale:      | 32  |
| Building inventory for sale:             | 8%  |
| Number of sales over the last 12 months: | 23  |
| Number of sales over the last 6 months:  | 7   |
| Number of sales over the last 3 months:  | 1   |

### **Building Association Information**

Flagler Pointe Condominium Association of West Palm Beach, Inc c/o Castle Management, LLC 1801 North Flagler Drive West Palm Beach, FL 33407 Phone: (561) 822-9970 Concierge: (561) 833-7024