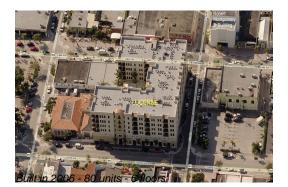

# Unit 616 - Lucerne

616 - 511 Lucerne Av, Lake Worth, FL, Palm Beach 33460

Number of units: 80
Number of active listings for rent: 1
Number of active listings for sale: 2
Building inventory for sale: 2%
Number of sales over the last 12 months: 4
Number of sales over the last 6 months: 2
Number of sales over the last 3 months: 0