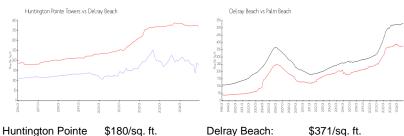

#### **Market Information**

Towers:

Delray Beach:

\$371/sq. ft.

Delray Beach: \$371/sq. ft. Palm Beach: \$465/sq. ft.