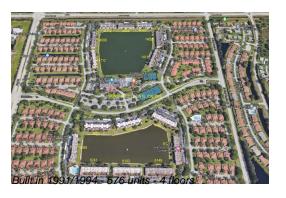

Number of units: 576 Number of active listings for rent: 0 Number of active listings for sale: 18 Building inventory for sale: 3% Number of sales over the last 12 months: 30 Number of sales over the last 6 months: 11 Number of sales over the last 3 months: