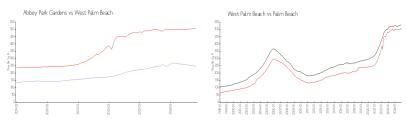

## **Market Information**

Abbey Park Gardens:\$247/sq. ft. West Palm Beach: \$502/sq. ft. \$465/sq. ft. West Palm Beach: \$502/sq. ft. Palm Beach: