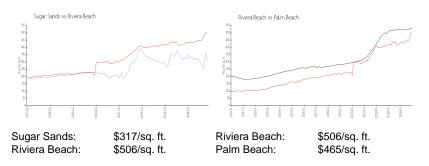

#### **Inventory for Sale**

| Sugar Sands   | 7% |
|---------------|----|
| Riviera Beach | 4% |

# Avg. Time to Close Over Last 12 Months

| Sugar Sands   | 61 days |
|---------------|---------|
| Riviera Beach | 69 days |
| Palm Beach    | 62 days |