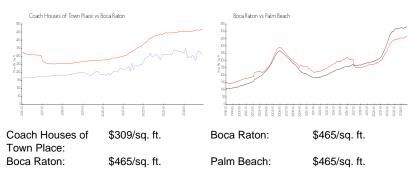

#### **Market Information**

#### **Inventory for Sale**

| Coach Houses of Town Place | 2% |
|----------------------------|----|
| Boca Raton                 | 4% |
| Palm Beach                 | 4% |

#### Avg. Time to Close Over Last 12 Months

| Coach Houses of Town Place | 52 days |
|----------------------------|---------|
| Boca Raton                 | 62 days |
| Palm Beach                 | 62 days |