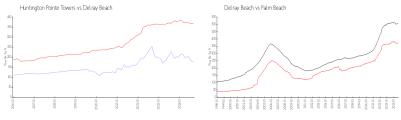

#### **Market Information**

Huntington Pointe

Towers:

Delray Beach: \$365/sq. ft.

\$178/sq. ft.

Delray Beach:

\$365/sq. ft.

Palm Beach: \$466/sq. ft.