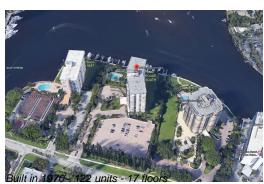

# Unit 16C - Lakehouse South

16C - 875 E Camino Real, Boca Raton, FL, Palm Beach 33432

### **Building Information**

| Number of units:                         | 122 |
|------------------------------------------|-----|
| Number of active listings for rent:      | 0   |
| Number of active listings for sale:      | 10  |
| Building inventory for sale:             | 8%  |
| Number of sales over the last 12 months: | 1   |
| Number of sales over the last 6 months:  | 0   |
| Number of sales over the last 3 months:  | 0   |
|                                          |     |