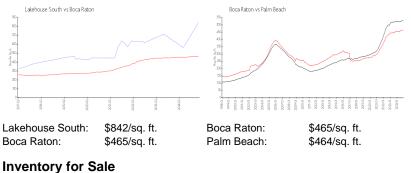

#### **Market Information**

| Lakehouse South | 8% |
|-----------------|----|
| Boca Raton      | 4% |
| Palm Beach      | 4% |

## Avg. Time to Close Over Last 12 Months

| Lakehouse South | n/a     |
|-----------------|---------|
| Boca Raton      | 62 days |
| Palm Beach      | 62 days |