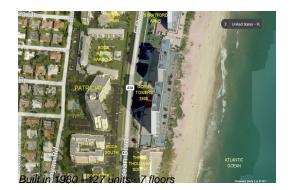

# Unit F-6 - Patrician Boca Raton

F-6 - 2851 S Ocean Blvd, Boca Raton, FL, Palm Beach 33432

### **Building Information**

| 127 |
|-----|
| 0   |
| 14  |
| 11% |
| 5   |
| 2   |
| 0   |
|     |