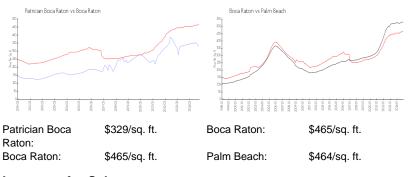

#### Inventory for Sale

Patrician Boca Raton

| Boca Raton | 4% |
|------------|----|
| Palm Beach | 4% |

# Avg. Time to Close Over Last 12 Months

| Patrician Boca Raton | 41 days |
|----------------------|---------|
| Boca Raton           | 62 days |
| Palm Beach           | 62 days |