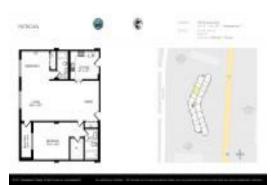

# Unit F-6 - Patrician Boca Raton

F-6 - 2851 S Ocean Blvd, Boca Raton, FL, Palm Beach 33432

### **Unit Information**

| MLS Number:<br>Status: | F10464398<br>Active              |  |
|------------------------|----------------------------------|--|
|                        |                                  |  |
| Size:                  | 1,230 Sq ft.                     |  |
| Bedrooms:              | 2                                |  |
| Full Bathrooms:        | 2                                |  |
| Half Bathrooms:        | 0                                |  |
| Parking Spaces:        | Assigned Parking,Covered Parking |  |
| View:                  | Garden View, Pool Area View      |  |
| List Price:            | \$545,000                        |  |
| List PPSF:             | \$443                            |  |
| Valuated Price:        | \$412,000                        |  |
| Valuated PPSF:         | \$335                            |  |