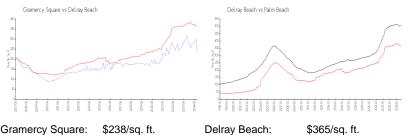

#### **Market Information**

| Grame  | гсу | Sq  |
|--------|-----|-----|
| Delray | Bea | ach |

quare: \$238 h: \$365

\$238/sq. ft. \$365/sq. ft. \$365/sq. ft. \$466/sq. ft.