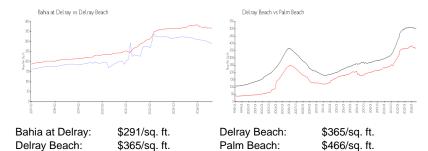

#### **Inventory for Sale**

Bahia at Delray 3%
Delray Beach 3%
Palm Beach 4%

## Avg. Time to Close Over Last 12 Months

Bahia at Delray 53 days Delray Beach 56 days Palm Beach 60 days