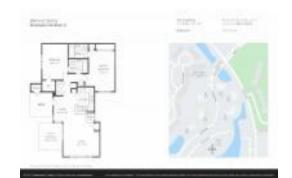

# Unit 1011 Crystal Way # H - Bahia at Delray

1011 Crystal Way # H - 1385 Crystal Wy, Delray Beach, FL, Palm Beach 33444

#### **Unit Information**

 MLS Number:
 F10464654

 Status:
 Active

 Size:
 948 Sq ft.

 Bedrooms:
 2

 Full Bathrooms:
 2

Full Bathrooms: 2 Half Bathrooms: 0

Parking Spaces: 1 Space, Guest Parking