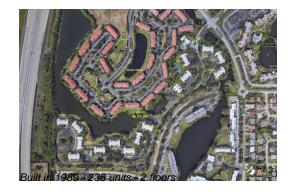

### **Building Information**

Number of units: 236
Number of active listings for rent: 0
Number of active listings for sale: 8
Building inventory for sale: 3%
Number of sales over the last 12 months: 10
Number of sales over the last 6 months: 5
Number of sales over the last 3 months: 2