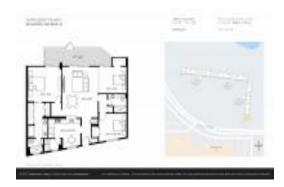

# Unit 7360 S Oriole Blvd # 407 - Huntington Towers 7360+7370+7380

7360 S Oriole Blvd # 407 - 7360 Oriole Blvd, Delray Beach, FL, Palm Beach 33446

#### **Unit Information**

| MLS Number:     | F10464754                          |
|-----------------|------------------------------------|
| Status:         | Pending                            |
| Size:           | 1,599 Sq ft.                       |
| Bedrooms:       | 3                                  |
| Full Bathrooms: | 2                                  |
| Half Bathrooms: | 0                                  |
| Parking Spaces: | 1 Space, Assigned Parking, Covered |
|                 | Parking                            |
| View:           | Lake,Water View                    |
| List Price:     | \$269,000                          |
| List PPSF:      | \$168                              |
| Valuated Price: | \$265,000                          |
| Valuated PPSF:  | \$166                              |