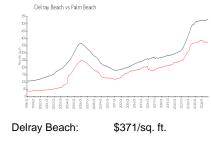

#### **Market Information**

| Huntington Towers | \$167/sq. ft. | Delray Beach: | \$371/sq. ft. |
|-------------------|---------------|---------------|---------------|
| 7360+7370+7380:   |               |               |               |
| Delray Beach:     | \$371/sq. ft. | Palm Beach:   | \$464/sq. ft. |